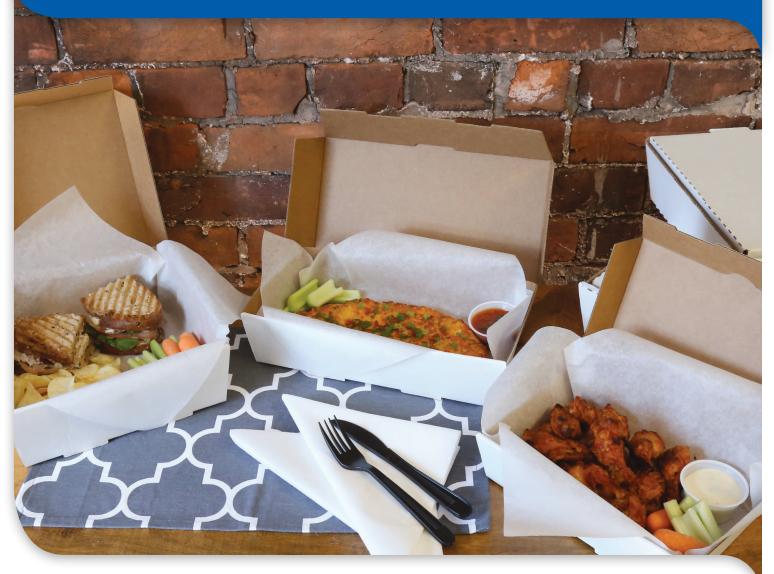

## Maintain food integrity and deliver it safely to customers with Royal's Corrugated Take Out and Catering Boxes

These stackable Corrugated Take Out and Catering Boxes have an angled design for secure transport and will allow food to breathe, making them an ideal alternative to foam boxes.

- Easily transport prepared food in foil pans
- Sturdy, angled design reduces moisture build up
- Insulates food during delivery
- Five sizes available
- Only available in white

Local Municipality For Guidelines

#### Take Out Boxes

- Chicken wings
- Mozzerella sticks

- Burgers
- Sandwiches/wraps
- French fries

- Cheesesteaks
- Fried fish
- Hoagies/Grinders/Subs

| Item#    | Description                      | <b>Dimensions</b> (LxWxH) | Pack | Weight   | Cube |
|----------|----------------------------------|---------------------------|------|----------|------|
| CTBS962  | Corrugated Take Out Box — Small  | 8%" x 5%" x 2"            | 1/50 | 8.00 lb  | 0.53 |
| CTBM993  | Corrugated Take Out Box — Medium | 8%" x 8%" x 2%"           | 1/50 | 13.10 lb | 0.94 |
| CTBL1163 | Corrugated Take Out Box — Long   | 11%" x 5%" x 2%"          | 1/50 | 11.00 lb | 0.78 |