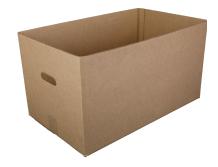

### **Handle Carryout Box** <a> </a>

- Stack pans or boxes
- Holds up to 65 lb

| Item#      | Description                    | <b>Dimensions</b><br>(LxWxH) | Pack | Weight   | Cube |
|------------|--------------------------------|------------------------------|------|----------|------|
| CHTB221312 | Corrugated Handle Carryout Box | 22" x 13" x 12½"             | 1/25 | 26.00 lb | 3.02 |