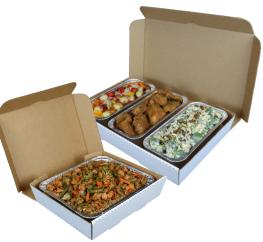

## Maintain food integrity and deliver it safely to customers with Royal's Corrugated Take Out and Catering Boxes

These stackable Corrugated Take Out and Catering Boxes have an angled design for secure transport and will allow food to breathe, making them an ideal alternative to foam boxes.

- Easily transport prepared food in foil pans
- Sturdy, angled design reduces moisture build up
- Insulates food during delivery
- Five sizes available
- Only available in white

Local Municipality For Guidelines

### **Catering Boxes**

- Lasagna
- · Baked ziti

| 133 | CCBFP21133 |
|-----|------------|
|-----|------------|

- Family style meals
- Multiple food items

| • Salads   |                                    |                              |      |          |      |
|------------|------------------------------------|------------------------------|------|----------|------|
| Item#      | Description                        | <b>Dimensions</b><br>(L×W×H) | Pack | Weight   | Cube |
| CCBHP13113 | Corrugated Catering Box – Half Pan | 13" x 10%" x 3"              | 1/50 | 23.00 lb | 2.13 |
| CCBFP21133 | Corrugated Catering Box – Full Pan | 21" x 13"x 3"                | 1/50 | 38.00 lb | 3.67 |
|            |                                    |                              |      |          |      |