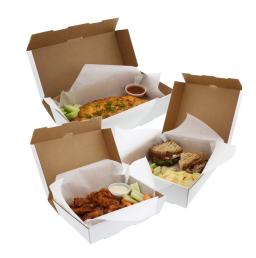

# **Corrugated Take Out** & Catering Boxes

## Maintain food integrity and deliver it safely to customers with Royal's Corrugated Take Out and Catering Boxes

These stackable Corrugated Take Out and Catering Boxes have an angled design for secure transport and will allow food to breathe, making them an ideal alternative to foam boxes.

- Easily transport prepared food in foil pans
- Sturdy, angled design reduces moisture build up
- Insulates food during delivery
- Five sizes available
- Only available in white

Local Municipality For Guidelines